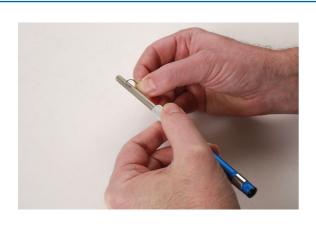

## **Double Ended Diamond Sharpener**

A compact sharpening tool, with a pen-style design, that features a double-ended diamond coated file with round tapered, flat, half round and grooved sharpening surfaces. Suitable for a sharpening a wide range of blades, tools and fishhooks together with cleaning electrical connectors and removing corrosion. Especially useful for cleaning hard to reach trailer socket terminals.

## **Additional Information**

- Multi-purpose blade sharpener with a hard diamond coating.
- · Features a reversable sharpening file with round tapered, flat, half round & grooved surfaces.
- Ideal for sharpening a wide variety of tools, knives, fishhooks etc.
- Tapered end can be used for a variety of uses including removing corrosion from automotive electrical connectors including hard to reach trailer socket connectors.
- · Pen-style design with knurled grip, anodised finish & a pocket clip.