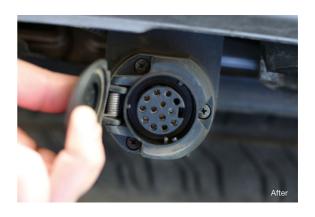

## **Double Ended Diamond Sharpener**

A compact sharpening tool, with a pen-style design, that features a double-ended diamond coated file with round tapered, flat, half round and grooved sharpening surfaces. Suitable for a sharpening a wide range of blades, tools and fishhooks together with cleaning electrical connectors and removing corrosion. Especially useful for cleaning hard to reach trailer socket terminals.

## **Additional Information**

- Multi-purpose blade sharpener with a hard diamond coating.
- · Features a reversable sharpening file with round tapered, flat, half round & grooved surfaces.
- Ideal for sharpening a wide variety of tools, knives, fishhooks etc.
- Tapered end can be used for a variety of uses including removing corrosion from automotive electrical connectors including hard to reach trailer socket connectors.
- · Pen-style design with knurled grip, anodised finish & a pocket clip.