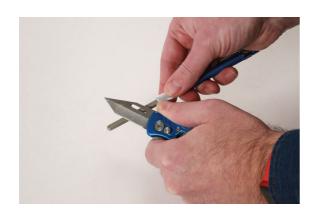

## **Double Ended Diamond Sharpener**

A compact sharpening tool, with a pen-style design, that features a double-ended diamond coated file with round tapered, flat, half round and grooved sharpening surfaces. Suitable for a sharpening a wide range of blades, tools and fishhooks together with cleaning electrical connectors and removing corrosion. Especially useful for cleaning hard to reach trailer socket terminals.

## **Additional Information**

- Multi-purpose blade sharpener with a hard diamond coating.
- · Features a reversable sharpening file with round tapered, flat, half round & grooved surfaces.
- Ideal for sharpening a wide variety of tools, knives, fishhooks etc.
- Tapered end can be used for a variety of uses including removing corrosion from automotive electrical connectors including hard to reach trailer socket connectors.
- · Pen-style design with knurled grip, anodised finish & a pocket clip.