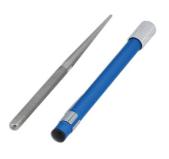

## **Double Ended Diamond Sharpener**

A compact sharpening tool, with a pen-style design, that features a double-ended diamond coated file with round tapered, flat, half round and grooved sharpening surfaces. Suitable for a sharpening a wide range of blades, tools and fishhooks together with cleaning electrical connectors and removing corrosion. Especially useful for cleaning hard to reach trailer socket terminals.

## **Additional Information**

- Multi-purpose blade sharpener with a hard diamond coating.
- · Features a reversable sharpening file with round tapered, flat, half round & grooved surfaces.
- Ideal for sharpening a wide variety of tools, knives, fishhooks etc.
- Tapered end can be used for a variety of uses including removing corrosion from automotive electrical connectors including hard to reach trailer socket connectors.
- · Pen-style design with knurled grip, anodised finish & a pocket clip.