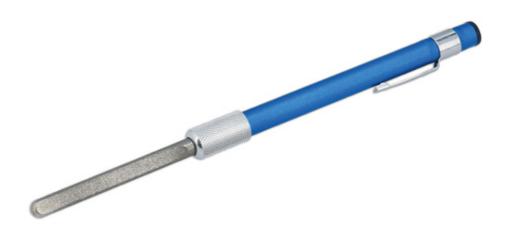

## **Double Ended Diamond Sharpener**

A compact sharpening tool, with a pen-style design, that features a double-ended diamond coated file with round tapered, flat, half round and grooved sharpening surfaces. Suitable for a sharpening a wide range of blades, tools and fishhooks together with cleaning electrical connectors and removing corrosion. Especially useful for cleaning hard to reach trailer socket terminals.

## **Additional Information**

- Multi-purpose blade sharpener with a hard diamond coating.
- · Features a reversable sharpening file with round tapered, flat, half round & grooved surfaces.
- Ideal for sharpening a wide variety of tools, knives, fishhooks etc.
- Tapered end can be used for a variety of uses including removing corrosion from automotive electrical connectors including hard to reach trailer socket connectors.
- · Pen-style design with knurled grip, anodised finish & a pocket clip.