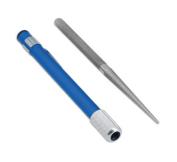

## **Double Ended Diamond Sharpener**

A compact sharpening tool, with a pen-style design, that features a double-ended diamond coated file with round tapered, flat, half round and grooved sharpening surfaces. Suitable for a sharpening a wide range of blades, tools and fishhooks together with cleaning electrical connectors and removing corrosion. Especially useful for cleaning hard to reach trailer socket terminals.

## **Additional Information**

- Multi-purpose blade sharpener with a hard diamond coating.
- · Features a reversable sharpening file with round tapered, flat, half round & grooved surfaces.
- Ideal for sharpening a wide variety of tools, knives, fishhooks etc.
- Tapered end can be used for a variety of uses including removing corrosion from automotive electrical connectors including hard to reach trailer socket connectors.
- · Pen-style design with knurled grip, anodised finish & a pocket clip.