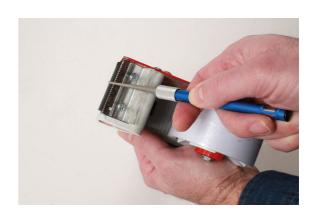

## **Double Ended Diamond Sharpener**

A compact sharpening tool, with a pen-style design, that features a double-ended diamond coated file with round tapered, flat, half round and grooved sharpening surfaces. Suitable for a sharpening a wide range of blades, tools and fishhooks together with cleaning electrical connectors and removing corrosion. Especially useful for cleaning hard to reach trailer socket terminals.

## **Additional Information**

- Multi-purpose blade sharpener with a hard diamond coating.
- · Features a reversable sharpening file with round tapered, flat, half round & grooved surfaces.
- Ideal for sharpening a wide variety of tools, knives, fishhooks etc.
- Tapered end can be used for a variety of uses including removing corrosion from automotive electrical connectors including hard to reach trailer socket connectors.
- · Pen-style design with knurled grip, anodised finish & a pocket clip.