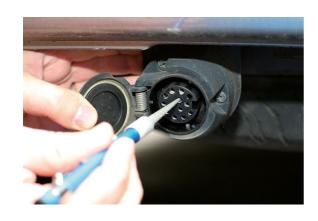

## **Double Ended Diamond Sharpener**

A compact sharpening tool, with a pen-style design, that features a double-ended diamond coated file with round tapered, flat, half round and grooved sharpening surfaces. Suitable for a sharpening a wide range of blades, tools and fishhooks together with cleaning electrical connectors and removing corrosion. Especially useful for cleaning hard to reach trailer socket terminals.

## **Additional Information**

- Multi-purpose blade sharpener with a hard diamond coating.
- · Features a reversable sharpening file with round tapered, flat, half round & grooved surfaces.
- Ideal for sharpening a wide variety of tools, knives, fishhooks etc.
- Tapered end can be used for a variety of uses including removing corrosion from automotive electrical connectors including hard to reach trailer socket connectors.
- · Pen-style design with knurled grip, anodised finish & a pocket clip.